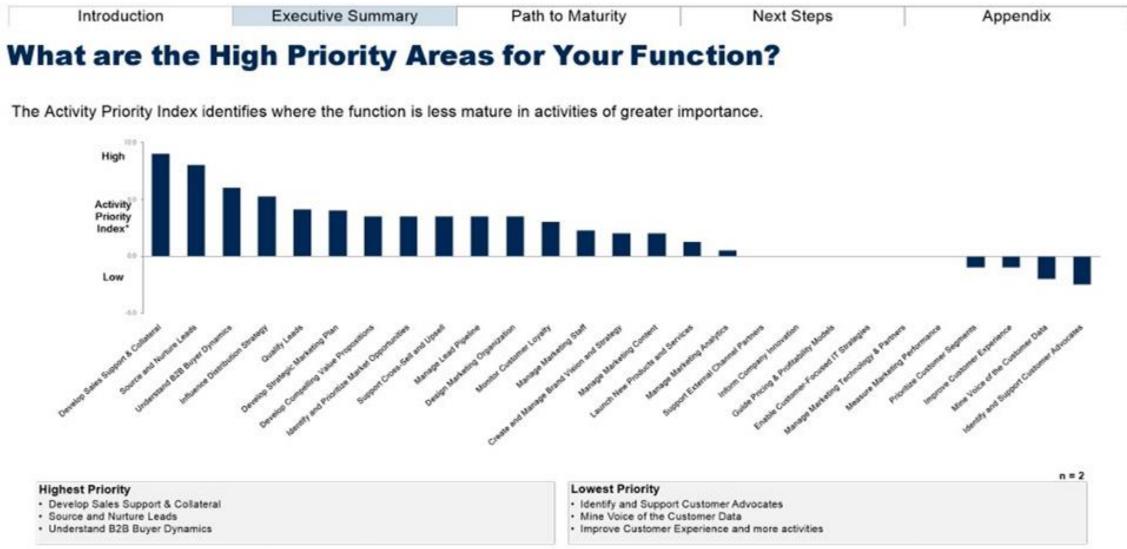

## **Capabilities/Maturity Assessment**

\* Activity Priority Index: Activity Priority Index (API) for an activity is computed as average importance minus maturity multiplied by its average importance. A higher Activity Priority Index score indicates a greater priority to the organization.